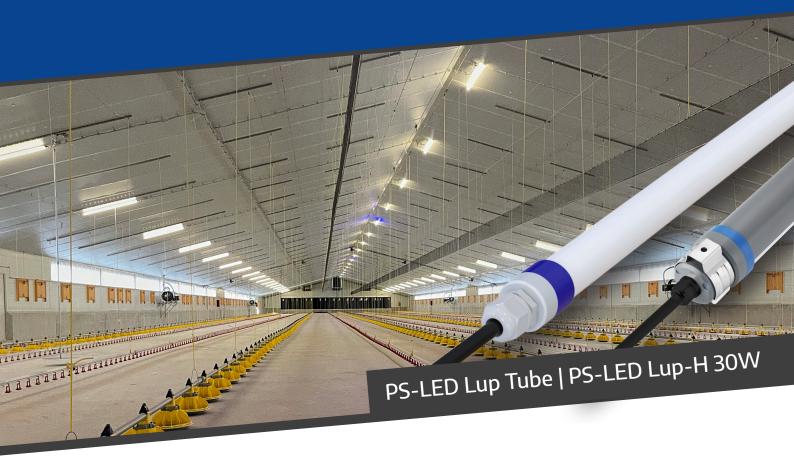

# Optimal LED lighting for your broiler, turkey and pigs housing and breeding environments

When keeping poultry and pigs, the right lighting in their housing contributes towards maintaining their optimum wellbeing. Our company knowledge, combined with our lighting products will allow your facility to provide the best lighting to meet the needs of your animals.

In order for us to develop the lighting concept we have, it was important to understand how animals take in the world around them. The eyesight of broilers, turkeys and pigs differ considerably from humans as they have superior vision in comparison to humans and see UV light and colours better. altough the animals have a poorer special awareness their sharper vision is an important factor when providing the best lighting system t