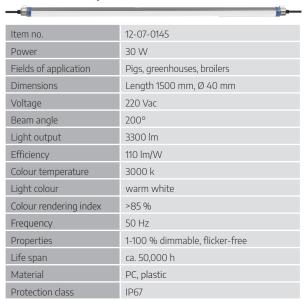

|
| Efficiency             | red: 50 lm/W, white: 130 lm/W, red + white: 90-110 lm/W |
| Colour temperature     | 3000 k + red                                            |
| Light colour           | 830 (warm white)                                        |
| Colour rendering index | >80 %                                                   |
| Frequency              | 50-60 Hz                                                |
| Properties             | 1-100 % dimmable, flicker-free                          |
| Life span              | ca. 50,000 h                                            |
| Material               | PC, plastic                                             |
| Protection class       | IP66                                                    |

### PS-LED Lup-H 30W



## PS-LED Lup Tube 22W (white)

| Item no.              | 12-07-0114                 |
|-----------------------|----------------------------|
| Power                 | 22 W                       |
| Fields of application | Pigs, greenhouses, turkeys |
| Dimensions            | Length 1500 mm             |
| Voltage               | 220-240 Vac                |
| Beam angle            | 160°                       |
| Light output          | 3000 lm                    |
| Efficiency            | 136 lm/W                   |
| Colour temperature    | 4000 k                     |
| Light colour          | 840 (neutral white)        |
| Frequency             | 50 Hz                      |
| Properties            | flicker-free               |
| Life span             | ca. 30,000 h